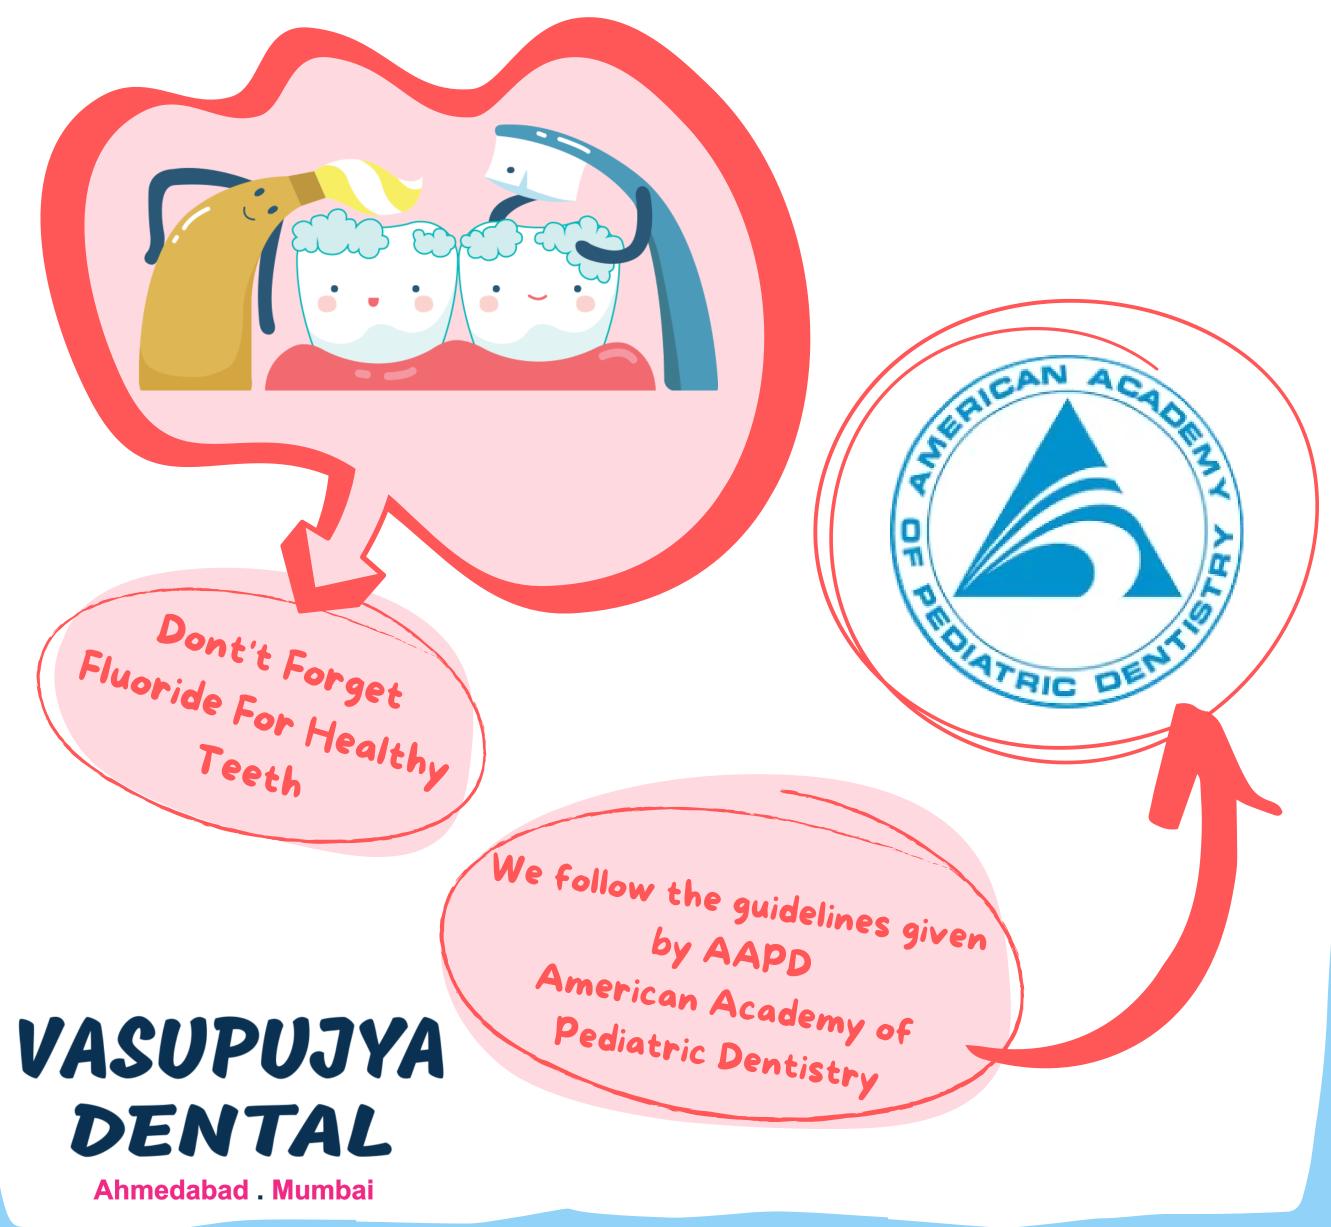

# 3M Clinpro Tooth Crème

The way we use a moisturizer for our skin at night to rejuvenate our skin

3M CLINPRO TOOTH CRÈME 0.21% FLUORIDE CONCENTRATION

Ahmedabad . Mumbai

• Brush for at least 2

NOTE

minutes

- Time your brushing with a timer
- Check if all areas have been cleaned well