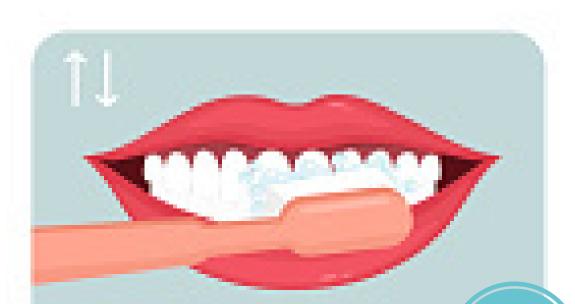

# 3M Clinpro Tooth Crème

The way we use a moisturizer for our skin at night to rejuvenate our skin

3M CLINPRO TOOTH CRÈME 0.21% FLUORIDE CONCENTRATION

Ahmedabad . Mumbai

• Brush for at least 2

NOTE

minutes

- Time your brushing with a timer
- Check if all areas have been cleaned well