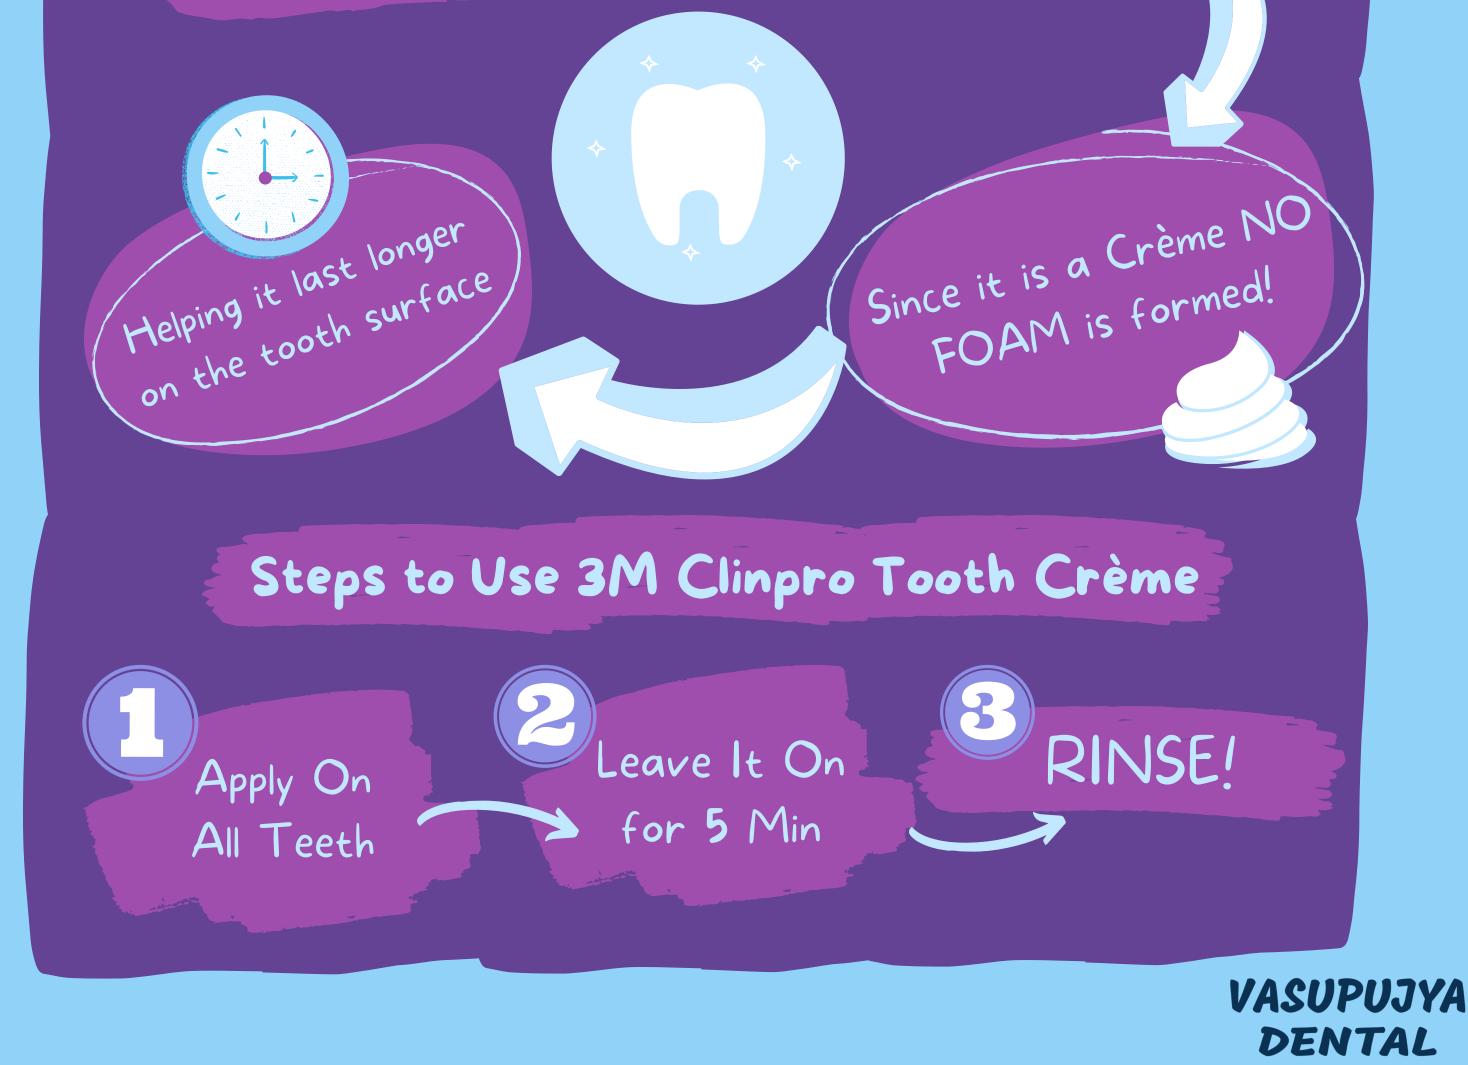

# 3M Clinpro Tooth Crème

The way we use a moisturizer for our skin at night to rejuvenate our skin

3M CLINPRO TOOTH CRÈME 0.21% FLUORIDE CONCENTRATION

Ahmedabad . Mumbai

• Brush for at least 2

NOTE

minutes

- Time your brushing with a timer
- Check if all areas have been cleaned well