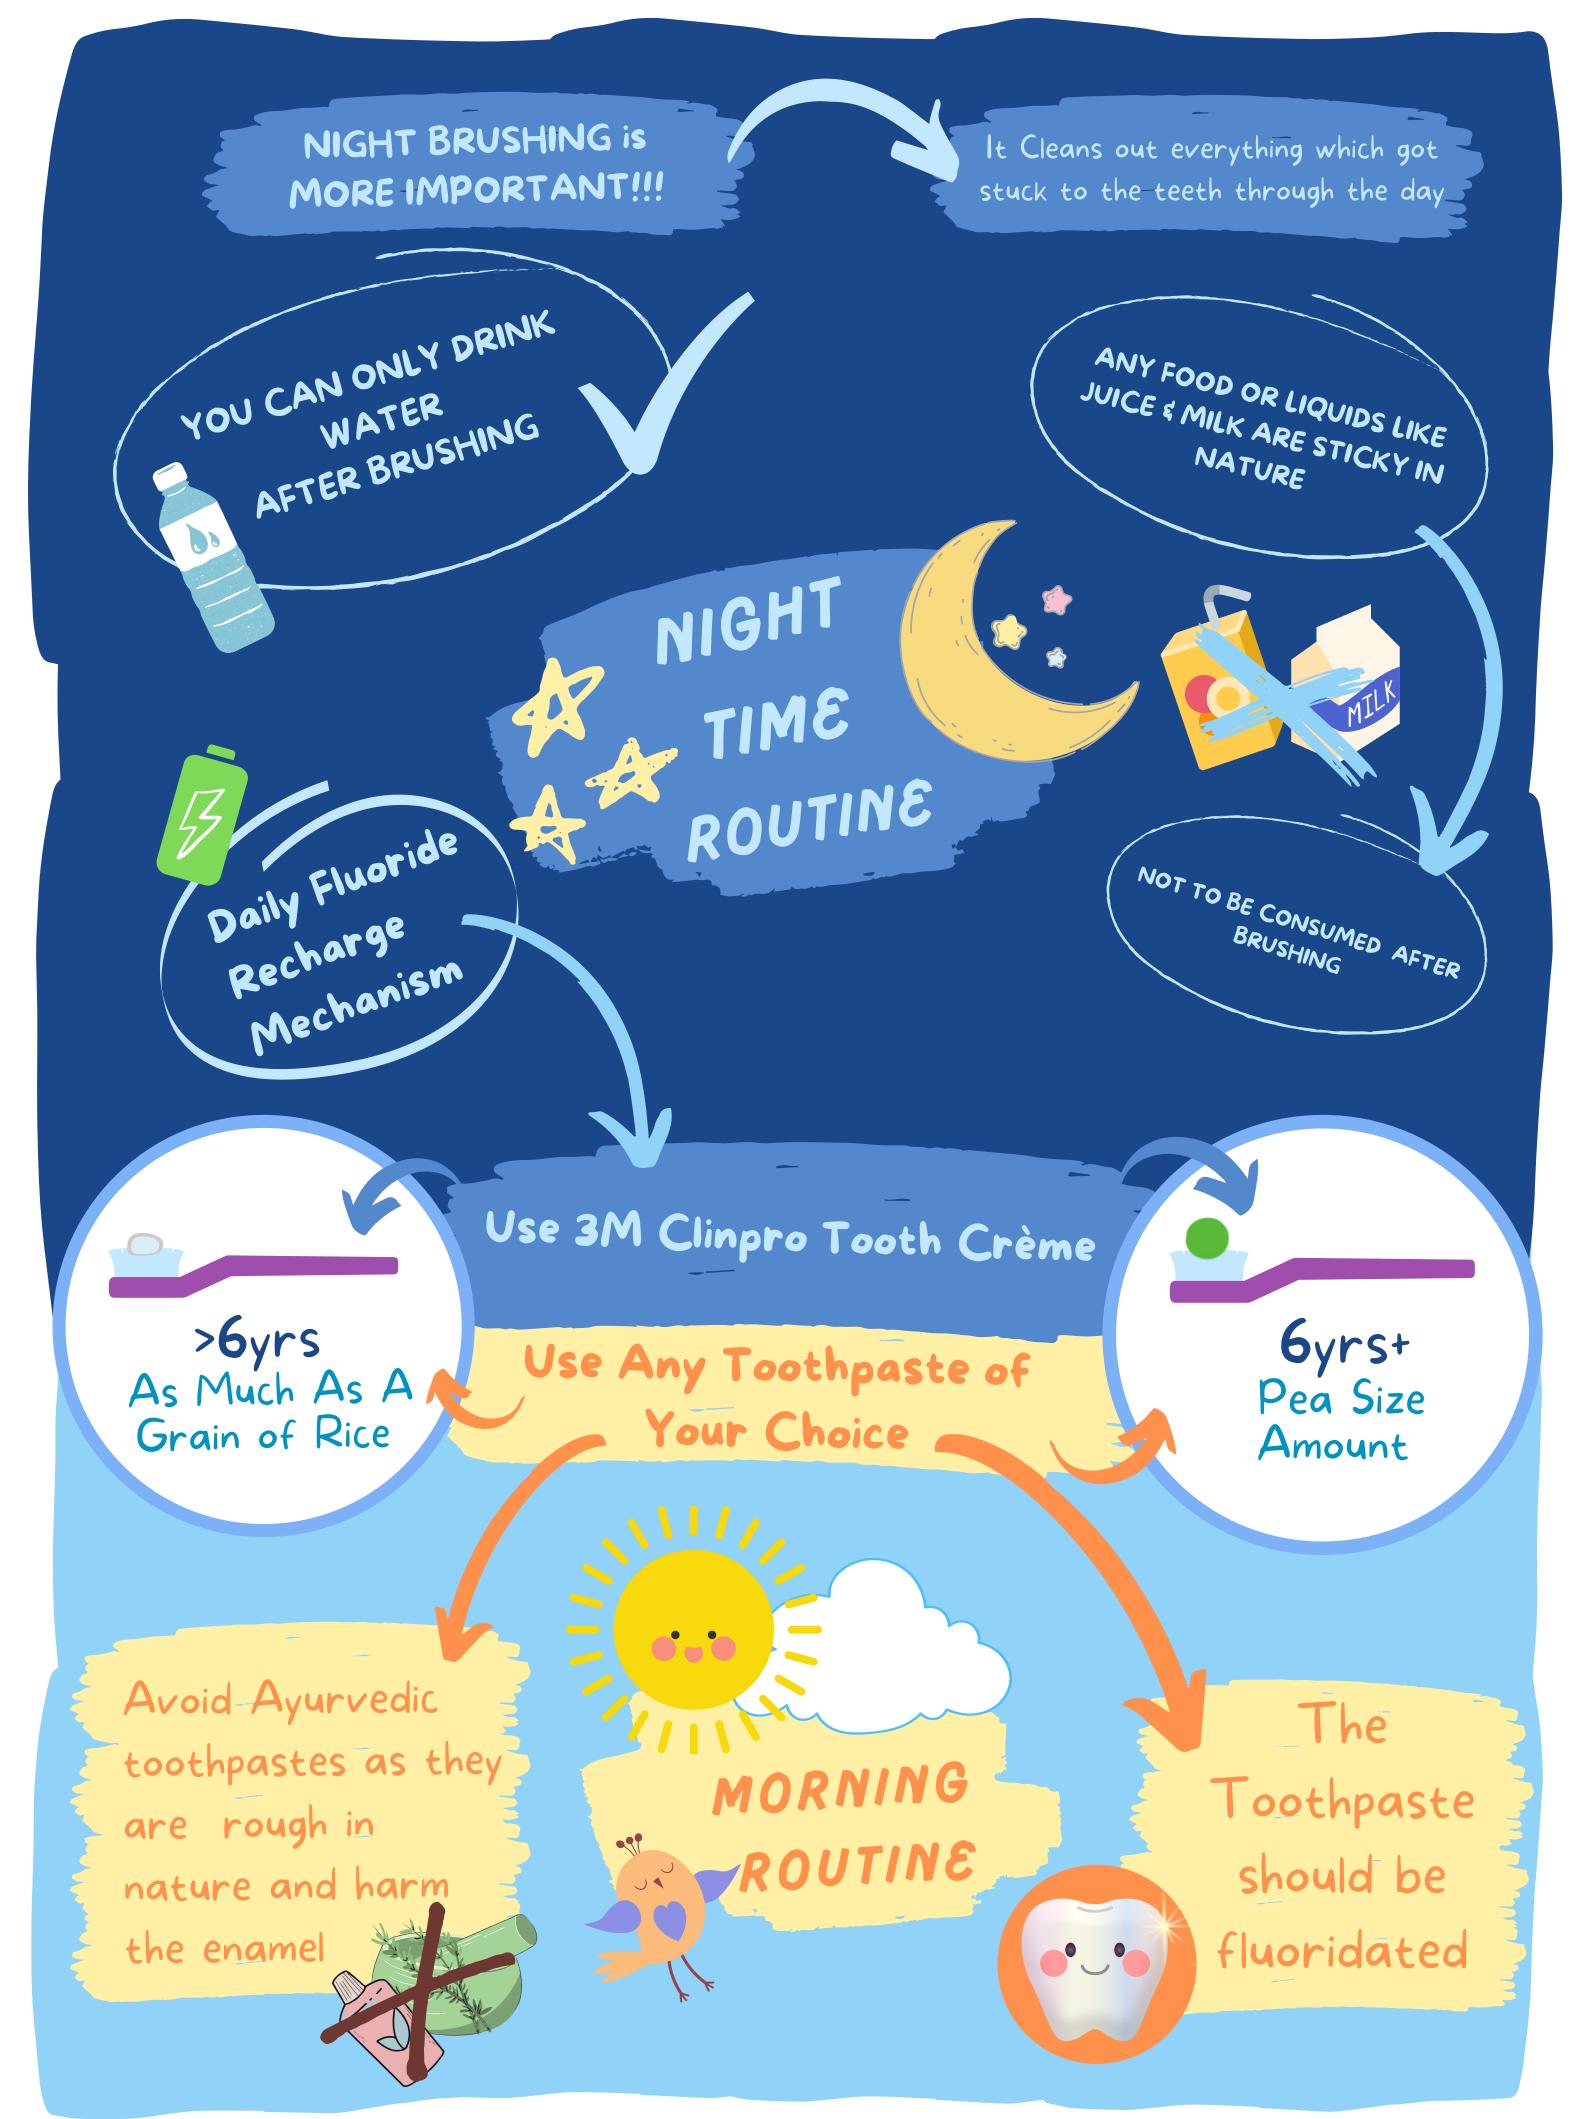

# 3M Clinpro Tooth Crème

The way we use a moisturizer for our skin at night to rejuvenate our skin

3M CLINPRO TOOTH CRÈME 0.21% FLUORIDE CONCENTRATION

Ahmedabad . Mumbai

• Brush for at least 2

NOTE

minutes

- Time your brushing with a timer
- Check if all areas have been cleaned well

#### Don't Skip Brushing at Night !!