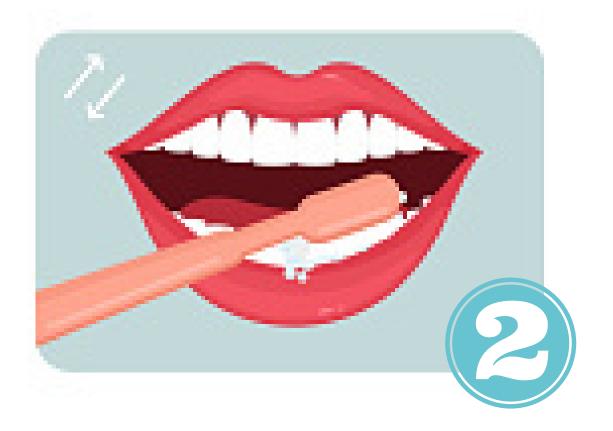

# 3M Clinpro Tooth Crème

The way we use a moisturizer for our skin at night to rejuvenate our skin

3M CLINPRO TOOTH CRÈME 0.21% FLUORIDE CONCENTRATION

Ahmedabad . Mumbai

• Brush for at least 2

NOTE

minutes

- Time your brushing with a timer
- Check if all areas have been cleaned well